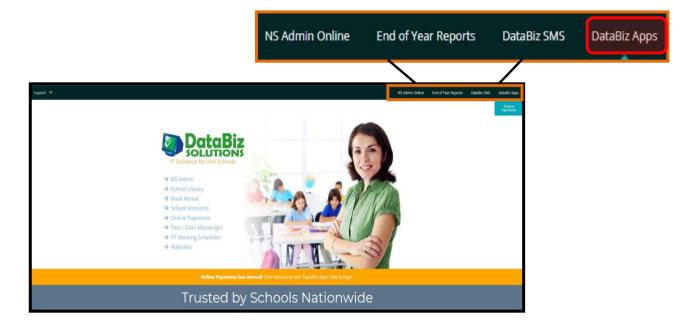

## Sign up to DataBiz Apps

(For access to Online Payments and the Parent Teacher Meeting Scheduler)

**Step 1 -** Go to the www.databizsolutions.ie website and click on *DataBiz Apps* link in the top right hand corner.