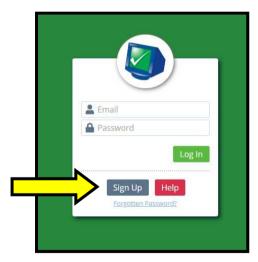

Step 2- Click on the Sign Up button.

**Step 3-** Enter your mobile phone number and email address that the school has on file. Click *Send Request.* 

**Step 4** - The system then compares the email address and mobile phone number to the information your school provided. One of the following three options will occur: