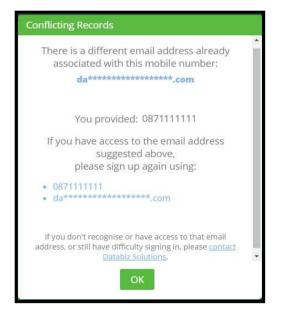

The details you have provided partially match information in the system - either the mobile number or email address is incorrect.

If the *email is incorrect* you will be prompted with the following screen which will give you an indication of the email address that is stored on the system and you will be given the opportunity to reIf the *mobile phone number is incorrect* you will be prompted with the following screen which will give you an indication of the mobile phone number that is stored on the system and you will be given the opportunity to re-submit it when you click **OK**.

submit it when you click OK.

Conflicting Records
There is a different mobile number already
associated with this email address:
+3\*\*\*\*\*\*\*\*\*\*\*\*\*\*\*\*\*\*\*\*\*\*

You provided: databiztest@outlook.com If you have access to the mobile number suggested above, please sign up again using:

 databiztest@outlook.com
 +3\*\*\*\*\*\*\*1111
 If you don't recognise or have access to that mobile number, or still have difficulty signing in, please <u>contact</u> <u>Databiz Solutions</u>.

Once the new information is re-submitted and matches the information the school provided, your new password will sent to the email address just submitted.

If you cannot provide details to match what is in the Databiz system you will have to contact the school to update your details.

Once your details are updated, restart from Step 1.