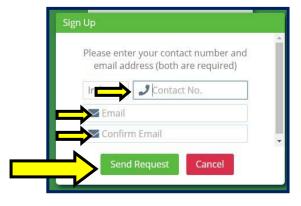

Step 2- Click on the Sign Up button.

**Step 3-** Enter your mobile phone number and email address that the school has on file. Click *Send Request.* 

**Step 4** - The system then compares the email address and mobile phone number to the information your school provided. One of the following three options will occur: