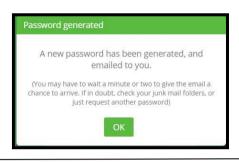

## **Option A - Success**

The details you have provided will match what is in the system and your new password will sent to the email address just submitted and the following screen will be displayed.

**Option B - Partial match** 