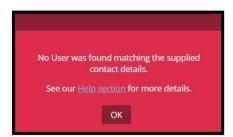

## **Option C - No match**

The details you have provided match no information in the system.

## Contact the school to update your details.

Once your details are updated, restart from Step 1.

**Step 5-** Once your credentials have been accepted (**Option A - Success**) you will receive an email with your new password. *If the email isn't in your Inbox please check your Junk/Spam folder*.