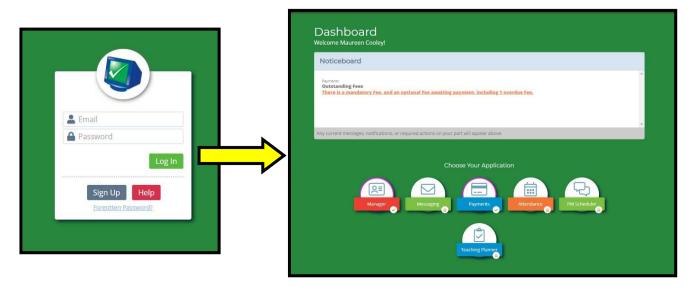

**Step 6-** Go back to the login screen at <u>https://databizsolutions.ie/login</u> and enter your email address, the password received in the email and log into the system.